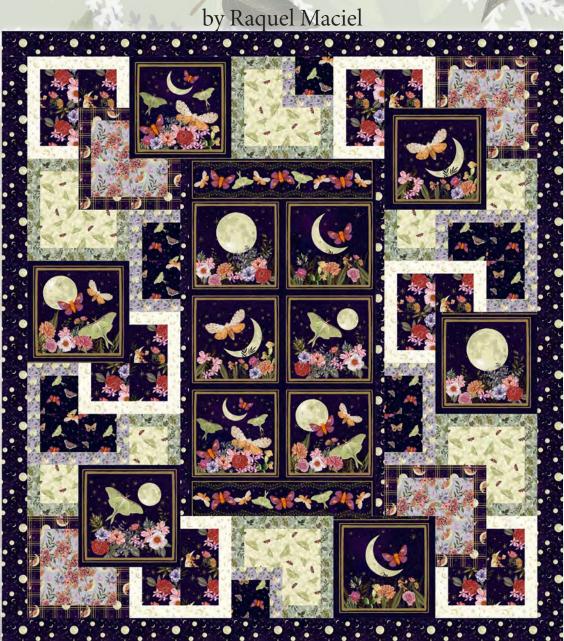

## MIDNIGHT RENDEZVOUS

Quilt size: 66" x 72" (1.67m x 1.82m)

Skill Level: Advanced Beginner

## MIDNIGHT RENDEZVOUS QUILT

Designed by Ruth Ann Berry quiltersclinic.com

## Fabric Requirements

|      |           |                                                | Yards    | Meters   |
|------|-----------|------------------------------------------------|----------|----------|
| A    | 2895-59   | Moons with Flowers and Cactus - Dk. Purple     | 1/2      | 0.46     |
| В    | 2896-50   | Crescent Moons with Flowers - Lt. Purple       | 1/3      | 0.30     |
| С    | 2897-41   | Moths - Ivory                                  | 1/2      | 0.46     |
| D    | 2899-59   | Moths - Dk. Purple                             | 1/3      | 0.30     |
| Е    | 2903-41   | Cresent Moons with Stars - Ivory               | 1/2      | 0.46     |
| F    | 2900-59   | Moons with Flowers on Plaid - Dk. Purple       | 1/3      | 0.30     |
| G    | 2898-60   | Leaves - Green                                 | 1/2      | 0.46     |
| Н    | 2901-50   | Moons with Flowers - Lt. Purple                | 1/3      | 0.30     |
| Ι    | 2904P-59  | Moths with Flower and Moons Panel - Dk. Purple | 2 Panels | 2 Panels |
| J    | 2902-59 * | Full and Crescent Moons - Dk. Purple           | 1-1/2    | 1.37     |
| Back | 2899-59   | Moths - Dk. Purple                             | 4-3/8    | 4.00     |