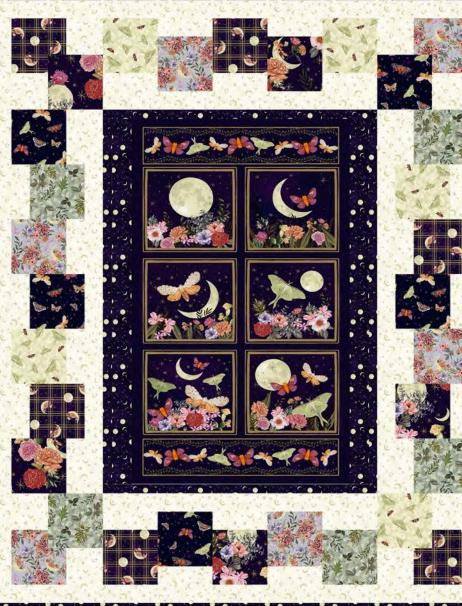

## MIDNIGHT RENDEZVOUS

by Raquel Maciel

Quilt size: 54" x 66" (1.37m x 1.67m) Skill Level: Beginner

**QUILTER'S PALETTE QUILT** Designed by Molly Cook for Villa Rosa Designs

villarosadesigns.com

## QUILTER'S PALETTE QUILT

| Fabric R | equirements |
|----------|-------------|
|----------|-------------|

|      |          |                                                | Yards   | Meters  |
|------|----------|------------------------------------------------|---------|---------|
| А    | 2904P-59 | Moths with Flower and Moons Panel - Dk. Purple | 1 Panel | 1 Panel |
| В    | 2900-59  | Moons with Flowers on Plaid - Dk. Purple       | FQ      | FQ      |
| С    | 2896-50  | Crescent Moons with Flowers - Lt. Purple       | FQ      | FQ      |
| D    | 2895-59  | Moons with Flowers and Cactus - Dk. Purple     | FQ      | FQ_     |
| Е    | 2898-60  | Leaves - Green                                 | FQ      | FQ_     |
| F    | 2899-59  | Moths - Dk. Purple                             | FQ      | FQ      |
| G    | 2897-41  | Moths - Ivory                                  | FQ      | FQ      |
| Н    | 2903-41  | Cresent Moons with Stars - Ivory               | 1-1/4   | 1.14    |
| Ι    | 2902-59* | Full and Crescent Moons - Dk. Purple           | 1       | 0.91    |
| Back | 2901-50  | Moons with Flowers - Lt. Purple                | 4-1/2   | 4.11    |