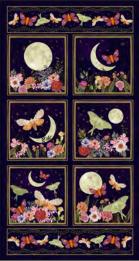

## QUILTER'S PALETTE QUILT

| Fabric R | equirements |
|----------|-------------|
|----------|-------------|

|      |          |                                                | Yards   | Meters  |
|------|----------|------------------------------------------------|---------|---------|
| А    | 2904P-59 | Moths with Flower and Moons Panel - Dk. Purple | 1 Panel | 1 Panel |
| В    | 2900-59  | Moons with Flowers on Plaid - Dk. Purple       | FQ      | FQ      |
| С    | 2896-50  | Crescent Moons with Flowers - Lt. Purple       | FQ      | FQ      |
| D    | 2895-59  | Moons with Flowers and Cactus - Dk. Purple     | FQ      | FQ_     |
| Е    | 2898-60  | Leaves - Green                                 | FQ      | FQ_     |
| F    | 2899-59  | Moths - Dk. Purple                             | FQ      | FQ      |
| G    | 2897-41  | Moths - Ivory                                  | FQ      | FQ      |
| Н    | 2903-41  | Cresent Moons with Stars - Ivory               | 1-1/4   | 1.14    |
| Ι    | 2902-59* | Full and Crescent Moons - Dk. Purple           | 1       | 0.91    |
| Back | 2901-50  | Moons with Flowers - Lt. Purple                | 4-1/2   | 4.11    |

2900-59 Moons with Flowers on Plaid Dk. Purple

2898-60 Leaves Green

2901-50 Moons with Flowers - Lt. Purple

2904P-59 Moths with Flower and Moons Panel - Dk. Purple