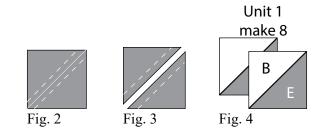

Page 1

2. Place (1) 2  $\frac{7}{8}$ " Fabric E square on top of (1) 2  $\frac{7}{8}$ " Fabric B square, right sides together. Draw a line across the diagonal of the top square (Fig. 2). Sew <sup>1</sup>/<sub>4</sub>" away from each side of the drawn diagonal line (Fig. 2). Cut the (2) squares apart on the drawn diagonal line (Fig. 3) to make (2) halfsquare triangles. Trim the half-square triangles to measure 2<sup>1</sup>/<sub>2</sub>" square to make (2) Unit 1 squares (Fig. 4). Repeat to make (8) Unit 1 squares total.