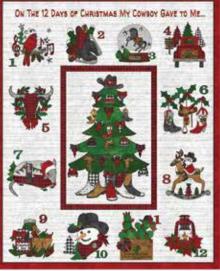

# MY COWBOY GAVE TO ME

Finished Table Topper Size:35" x 35" Finished Place Mat Size: 18" x 12"

# MY COWBOY GAVE TO ME