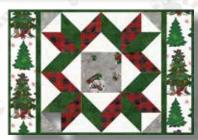

# Table Set

Project Design by Heidi Pridemore

Skill Level: Advanced Beginner

# MY COWBOY GAVE TO ME

Finished Table Topper Size:35" x 35" Finished Place Mat Size: 18" x 12"

# MY COWBOY GAVE TO ME