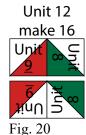

17. Repeat Step 16 and refer to Figure 20 for component identification, placement and orientation to make (16) Unit 12 squares.