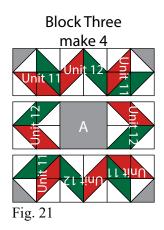

# **MY COWBOY GAVE TO ME** (Table Set)

Page 4

18. Sew (1) Unit 11 square to each side of (1) Unit 12 square to make the top row. Repeat to make the bottom row. Sew (1) Unit 12 square to each side of (1) 4  $\frac{1}{2}$ " Fabric A square to make the middle row. Sew together the (3) rows lengthwise to make (1) 12  $\frac{1}{2}$ " Block Three square (Fig. 21). Repeat to make (4) Block Three squares total.