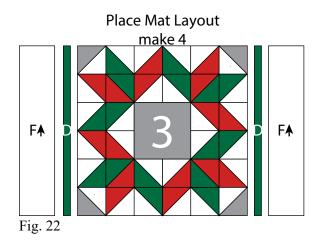

Place Mat Assembly

(Follow the Place Mat Layout in Figure 22 while assembling.)

19. Sew (1) 1" x 12  $\frac{1}{2}$ " Fabric D strip to each side of (1) Block Three square. Sew (1) 3" x 12  $\frac{1}{2}$ " Fabric F strip to each side of the newly sewn strip to make (1) Place Mat top (Fig. 22). Repeat to make (4) Place Mat Tops total.