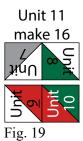

15. Repeat Step 14 and refer to Figures 16-18 for fabric identification and placement to make (48) Unit 8 squares, (48) Unit 9 squares and (16) Unit 10 squares.

16. Sew (1) Unit 7 square to the left side of (1) Unit 8 square to make the top row. Sew (1) Unit 9 square to the left side of (1) Unit 10 square, along the Fabric C sides, to make the bottom row. Sew together the (2) rows lengthwise to make (1) 4 1/2" Unit 11 square. Repeat to make (16) Unit 11 squares total.

17. Repeat Step 16 and refer to Figure 20 for component identification, placement and orientation to make (16) Unit 12 squares.