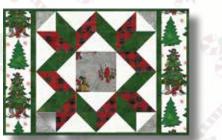

# Table Set

Project Design by Heidi Pridemore

Skill Level: Advanced Beginner

# MY COWBOY GAVE TO ME

Finished Table Topper Size:35" x 35" Finished Place Mat Size: 18" x 12"

# **Table Topper Assembly**

(Follow the Table Topper Layout in Figure 12 while assembling.)

8. Sew (1) 2" x 24  $\frac{1}{2}$ " Fabric B strip to each side of the Center Block. Sew (1) 2" x 27  $\frac{1}{2}$ " Fabric B strip to the top and to the bottom of the Center Block.