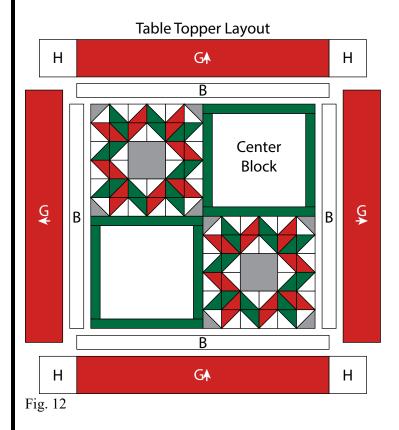

# **Table Topper Assembly**

(Follow the Table Topper Layout in Figure 12 while assembling.)

8. Sew (1) 2" x 24  $\frac{1}{2}$ " Fabric B strip to each side of the Center Block. Sew (1) 2" x 27  $\frac{1}{2}$ " Fabric B strip to the top and to the bottom of the Center Block.

9. Sew (1) 4  $\frac{1}{2}$ " x 27  $\frac{1}{2}$ " Fabric G strip to each side of the Center Block.

10. Sew (1) 4  $\frac{1}{2}$ " Fabric H square to each end of (1) 4  $\frac{1}{2}$ " x 27  $\frac{1}{2}$ " Fabric G strip. Repeat to make a second strip. Sew the strips to the top and to the bottom of the Center Block to make the Table Topper top.