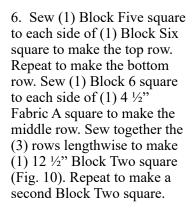

Unit 5 make 8 I Unit 5 make 8

Unit 6

make 8

Unit

Fig. 9

5. Repeat Step 4 and refer to Figure 9 for component identification, placement and orientation to make (8) Unit 6 squares.

7. Sew (1) Block Two square to the left side of (1) Block One square to make the top row. Sew (1) Block One square to the left side of (1) Block Two square too make the bottom row. Sew together the (2) rows lengthwise to make the Center Block (Fig. 11).