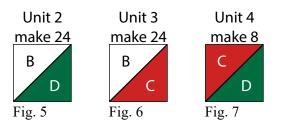

3. Repeat Step 2 and refer to Figures 5-7 for fabric identification and placement to make (24) Unit 2 squares, (24) Unit 3 squares and (8) Unit 4 squares.