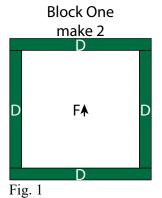

1. Sew (1) 1  $\frac{1}{2}$ " x 10  $\frac{1}{2}$ " Fabric D strip to each side of (1)  $10 \frac{1}{2}$ " Fabric F square. Sew (1) 1 <sup>1</sup>/<sub>2</sub>" x 12 <sup>1</sup>/<sub>2</sub>" Fabric D strip to the top and to the bottom of the Fabric F square to make (1) 12 <sup>1</sup>/<sub>2</sub>" Block One square (Fig. 1). Repeat to make a second Block One square.