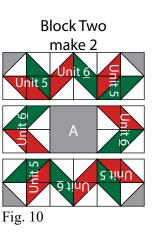

Unit 5 make 8 I Unit 5 make 8

Unit 6

make 8

Unit

Fig. 9

5. Repeat Step 4 and refer to Figure 9 for component identification, placement and orientation to make (8) Unit 6 squares.

7. Sew (1) Block Two square to the left side of (1) Block One square to make the top row. Sew (1) Block One square to the left side of (1) Block Two square too make the bottom row. Sew together the (2) rows lengthwise to make the Center Block (Fig. 11).