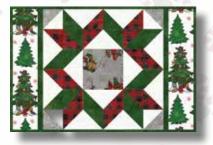

Place Mat Assembly

(Follow the Place Mat Layout in Figure 22 while assembling.)

19. Sew (1) 1" x 12  $\frac{1}{2}$ " Fabric D strip to each side of (1) Block Three square. Sew (1) 3" x 12  $\frac{1}{2}$ " Fabric F strip to each side of the newly sewn strip to make (1) Place Mat top (Fig. 22). Repeat to make (4) Place Mat Tops total.