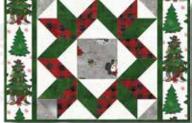

# **Table Topper Assembly**

(Follow the Table Topper Layout in Figure 12 while assembling.)

8. Sew (1) 2" x 24  $\frac{1}{2}$ " Fabric B strip to each side of the Center Block. Sew (1) 2" x 27  $\frac{1}{2}$ " Fabric B strip to the top and to the bottom of the Center Block.