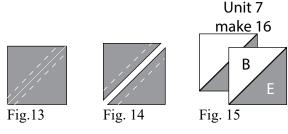

Page 1

2. Place (1) 2  $\frac{7}{8}$ " Fabric E square on top of (1) 2  $\frac{7}{8}$ " Fabric B square, right sides together. Draw a line across the diagonal of the top square (Fig. 2). Sew <sup>1</sup>/<sub>4</sub>" away from each side of the drawn diagonal line (Fig. 2). Cut the (2) squares apart on the drawn diagonal line (Fig. 3) to make (2) halfsquare triangles. Trim the half-square triangles to measure 2<sup>1</sup>/<sub>2</sub>" square to make (2) Unit 1 squares (Fig. 4). Repeat to make (8) Unit 1 squares total.

3. Repeat Step 2 and refer to Figures 5-7 for fabric identification and placement to make (24) Unit 2 squares, (24) Unit 3 squares and (8) Unit 4 squares.

14. Place (1) 2  $\frac{7}{8}$ " Fabric E square on top of (1) 2  $\frac{7}{8}$ " Fabric B square, right sides together. Draw a line across the diagonal of the top square (Fig. 13). Sew <sup>1</sup>/<sub>4</sub>" away from each side of the drawn diagonal line (Fig. 13). Cut the (2) squares apart on the drawn diagonal line (Fig. 14) to make (2) halfsquare triangles. Trim the half-square triangles to measure 2<sup>1</sup>/<sub>2</sub>" square to make (2) Unit 7 squares (Fig. 15). Repeat to make (16) Unit 7 squares total.

15. Repeat Step 14 and refer to Figures 16-18 for fabric identification and placement to make (48) Unit 8 squares, (48) Unit 9 squares and (16) Unit 10 squares.

16. Sew (1) Unit 7 square to the left side of (1) Unit 8 square to make the top row. Sew (1) Unit 9 square to the left side of (1) Unit 10 square, along the Fabric C sides, to make the bottom row. Sew together the (2) rows lengthwise to make (1) 4 1/2" Unit 11 square. Repeat to make (16) Unit 11 squares total.