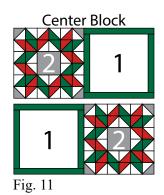

Unit 5 make 8 I Unit 5 make 8

Unit 6

make 8

Unit

Fig. 9

5. Repeat Step 4 and refer to Figure 9 for component identification, placement and orientation to make (8) Unit 6 squares.

7. Sew (1) Block Two square to the left side of (1) Block One square to make the top row. Sew (1) Block One square to the left side of (1) Block Two square too make the bottom row. Sew together the (2) rows lengthwise to make the Center Block (Fig. 11).