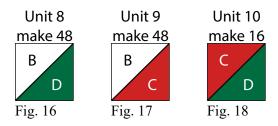

3. Repeat Step 2 and refer to Figures 5-7 for fabric identification and placement to make (24) Unit 2 squares, (24) Unit 3 squares and (8) Unit 4 squares.

15. Repeat Step 14 and refer to Figures 16-18 for fabric identification and placement to make (48) Unit 8 squares, (48) Unit 9 squares and (16) Unit 10 squares.

16. Sew (1) Unit 7 square to the left side of (1) Unit 8 square to make the top row. Sew (1) Unit 9 square to the left side of (1) Unit 10 square, along the Fabric C sides, to make the bottom row. Sew together the (2) rows lengthwise to make (1) 4 1/2" Unit 11 square. Repeat to make (16) Unit 11 squares total.