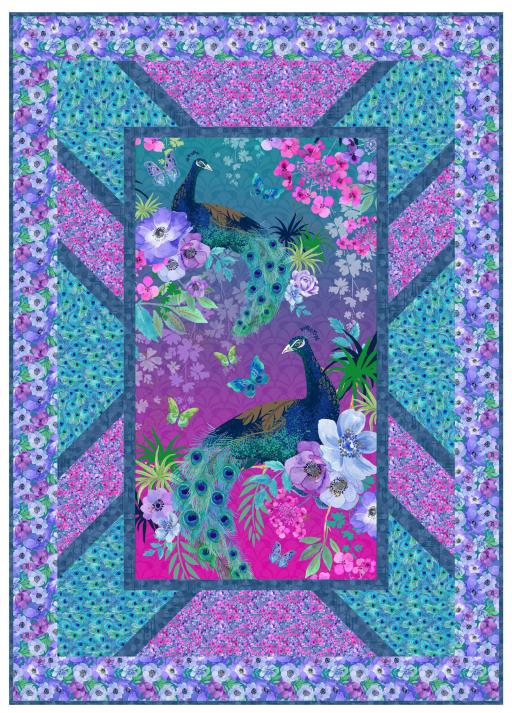

## Peacock Alley

by Elsie Ess

Quilt size: 44" x 62" (1.12m x 1.57m)

Skill Level: Advanced Beginner

Panel Pop Quilt

Designed and sold by Swirly Girls Design www.swirlygirlsdesign.con

| Panel Pop Quilt<br>Ordering Guide |           |        |         |         |
|-----------------------------------|-----------|--------|---------|---------|
| SKU                               | Yards     | Meters | 12 Kits | 24 Kits |
| 3438-20                           | 5/8 yds   | 0.57m  | 1 bolt  | 2 bolts |
| 3442-50                           | 3/4 yds   | 0.69m  | 1 bolt  | 2 bolts |
| 3444-70                           | 3/4 yds   | 0.69m  | 1 bolt  | 2 bolts |
| 3448P-50                          | 2/3 yds   | 0.61m  | 1 bolt  | 2 bolts |
| 9570-75 Ocean*                    | 1 1/8 yds | 1.03m  | 1 bolt  | 2 bolts |
| Backing Fabric Option             |           |        |         |         |
| 3437-22                           | 3 yds     | 2.74m  | 3 bolts | 5 bolts |