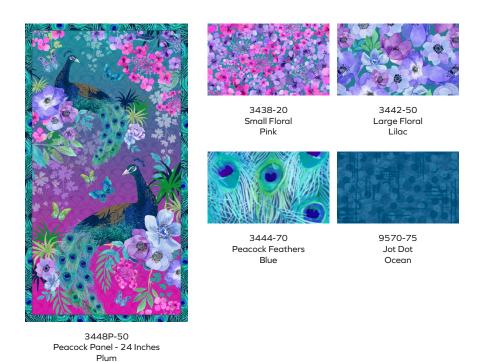

## Peacock Alley

by Elsie Ess

Quilt size: 44" x 62" (1.12m x 1.57m)

Skill Level: Advanced Beginner

Panel Pop Quilt

Designed and sold by Swirly Girls Design www.swirlygirlsdesign.con

| Panel Pop Quilt<br>Ordering Guide |           |        |         |         |
|-----------------------------------|-----------|--------|---------|---------|
| SKU                               | Yards     | Meters | 12 Kits | 24 Kits |
| 3438-20                           | 5/8 yds   | 0.57m  | 1 bolt  | 2 bolts |
| 3442-50                           | 3/4 yds   | 0.69m  | 1 bolt  | 2 bolts |
| 3444-70                           | 3/4 yds   | 0.69m  | 1 bolt  | 2 bolts |
| 3448P-50                          | 2/3 yds   | 0.61m  | 1 bolt  | 2 bolts |
| 9570-75 Ocean*                    | 1 1/8 yds | 1.03m  | 1 bolt  | 2 bolts |
| Backing Fabric Option             |           |        |         |         |
| 3437-22                           | 3 yds     | 2.74m  | 3 bolts | 5 bolts |

 $^{\ast}$  Indicates binding fabric. FQ = 18" x 22" (0.45m x 0.55m) All fabric quantities are based on 15yd bolts unless otherwise indicated.

NOTE: This project requires more fabric than stated in the original pattern. Fabric E JotDot increased from 7/8 yd to 1 1/8 yds