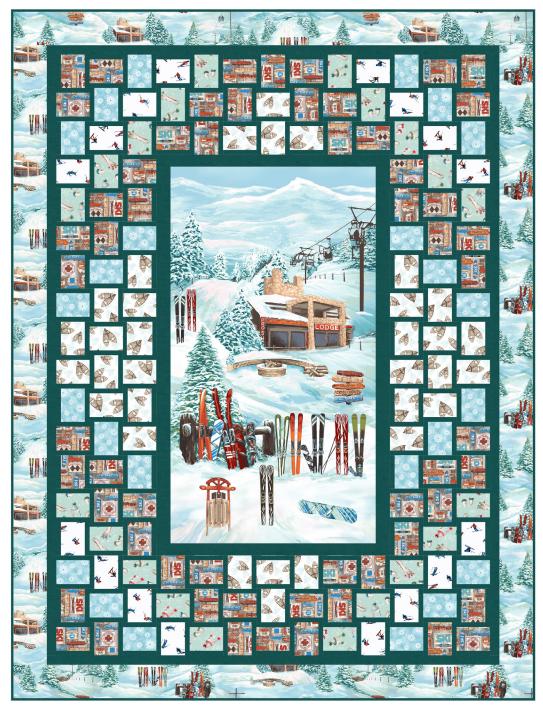

## Slopeside

by D. DonFrancisco

Quilt size: 54.5" x 72" (1.38m x 1.83m)

Skill Level: Advanced Beginner

## Ski Snapshots Quilt

Designed and sold by Sue Harvey and Sandy Boobar of Pine Tree Country Quilts www.pinetreecountryquilts.com

| Ski Snapshots Quilt<br>Ordering Guide |           |        |         |         |
|---------------------------------------|-----------|--------|---------|---------|
| SKU                                   | Yards     | Meters | 12 Kits | 24 Kits |
| 3292-11                               | 1 1/8 yds | 1.03m  | 1 bolt  | 2 bolts |
| 3293-01                               | 3/8 yds   | 0.34m  | 1 bolt  | 1 bolt  |
| 3294-67                               | 1/2 yds   | 0.46m  | 1 bolt  | 1 bolt  |
| 3296-11                               | 3/8 yds   | 0.34m  | 1 bolt  | 1 bolt  |
| 3297-39                               | 2/3 yds   | 0.61m  | 1 bolt  | 2 bolts |
| 3298-01                               | 1/2 yds   | 0.46m  | 1 bolt  | 1 bolt  |
| 3300P-11                              | 2/3 yds   | 0.61m  | 1 bolt  | 2 bolts |
| 4509-705*                             | 2 1/3 yds | 2.13m  | 2 bolts | 4 bolts |
| Backing Fabric Option                 |           |        |         |         |
| 3294-67                               | 4 5/8 yds | 4.23m  | 4 bolts | 8 bolts |