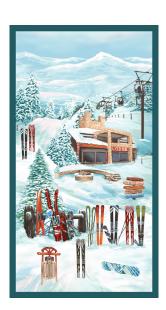

\* Indicates binding fabric. FQ = 18" x 22" (0.45m x 0.55m)

All fabric quantities are based on 15yd bolts unless otherwise indicated.

3300P-11 Slopeside Panel - 24 Inches Lt. Blue

3292-11 Scenic Ski Slope Lt. Blue