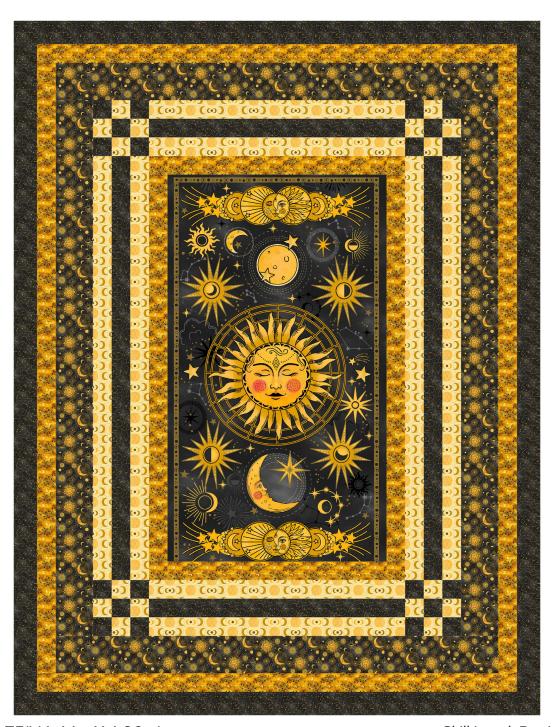

## **Celestial Galaxy**

by Color Pop Studio

57" x 75" (1.44m X 1.90m)

Skill Level: Beginner

## Stellar View Quilt

Designed and sold by Susan Ziegler www.quiltintia.com

## Stellar View Quilt Ordering Guide

| SKU      | Yards    | Meters | 12 Kits | 24 Kits |
|----------|----------|--------|---------|---------|
| 3282-95  | 1 yrd    | 0.91m  | 1 bolt  | 2 bolts |
| 3284-44  | 1 yrd    | 0.91m  | 1 bolt  | 2 bolts |
| 3287-99* | 1 yrd    | 0.91m  | 1 bolt  | 2 bolts |
| 3288-44  | 1 yrd    | 0.91m  | 1 bolt  | 2 bolts |
| 3289-99  | 1 yrd    | 0.91m  | 1 bolt  | 2 bolts |
| 3290P-99 | 2/3 yrds | 0.60m  | 1 bolt  | 2 bolts |

## **Backing Fabric Option**

| 3286-99 | 4 1/2 yrds | 4.11m | 4 bolts | 8 bolts |
|---------|------------|-------|---------|---------|
|         |            |       |         |         |

<sup>\*</sup> Indicates binding fabric.

FQ = 18" x 22" (0.45m x 0.55m)

All fabric quantities are based on 15yd bolts unless otherwise indicated.

3282-95 Moons, Suns, and Stars Charcoal

3284-44 Clouds Yellow

3287-99 Moons and Clouds Black

3288-44 Moon Phases Yellow

3289-99 Constellation Black

3290P-99 Celestial Panel 24 Inch