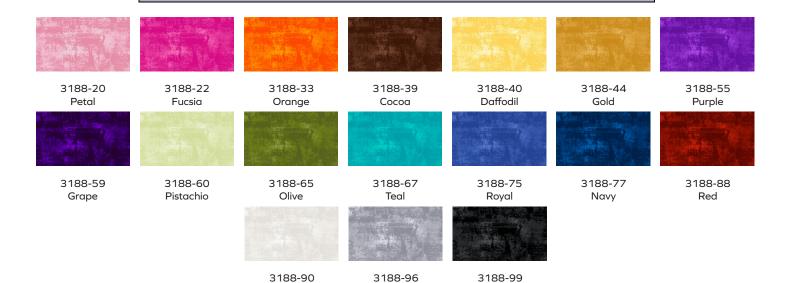

## Color Me Playful Quilt

Designed and sold by Heather Valentine of The Sewing Loft www.thesewingloftblog.com

| Color Me Playful      |           |        |         |          |
|-----------------------|-----------|--------|---------|----------|
| Ordering Guide        |           |        |         |          |
|                       | T         | T T    | Γ       | T        |
| SKU                   | Yards     | Meters | 12 Kits | 24 Kits  |
| 3188-20               | 1/2 yds   | 0.46m  | 1 bolt  | 2 bolt   |
| 3188-22               | 3/4 yds   | 0.69m  | 1 bolt  | 2 bolts  |
| 3188-33               | 5/8 yds   | 0.57m  | 1 bolt  | 2 bolts  |
| 3188-39               | 1/4 yds   | 0.23m  | 1 bolt  | 1 bolt   |
| 3188-40               | 7/8 yds   | 0.80m  | 2 bolt  | 3 bolts  |
| 3188-44               | 1/2 yds   | 0.46m  | 1 bolt  | 2 bolt   |
| 3188-55               | 1/2 yds   | 0.46m  | 1 bolt  | 2 bolt   |
| 3188-59               | 1/4 yds   | 0.23m  | 1 bolt  | 1 bolt   |
| 3188-60               | 1/2 yds   | 0.46m  | 1 bolt  | 2 bolt   |
| 3188-65               | 5/8 yds   | 0.57m  | 1 bolt  | 2 bolts  |
| 3188-67               | 3/4 yds   | 0.69m  | 1 bolt  | 2 bolts  |
| 3188-75               | 1/2 yds   | 0.46m  | 1 bolt  | 2 bolt   |
| 3188-77               | 1/2 yds   | 0.46m  | 1 bolt  | 2 bolt   |
| 3188-88               | 1/8 yds   | 0.11m  | 1 bolt  | 1 bolt   |
| 3188-90               | 3 yds     | 2.74m  | 4 bolts | 8 bolts  |
| 3188-96               | 3/4 yds   | 0.69m  | 1 bolt  | 2 bolts  |
| 3188-99*              | 5/8 yds   | 0.57m  | 1 bolt  | 2 bolts  |
| Backing Fabric Option |           |        |         |          |
| 3188-44               | 5 1/2 yds | 5.03m  | 6 bolts | 24 bolts |

<sup>\*</sup> Indicates binding fabric.

 $FQ = 18" \times 22" (0.45m \times 0.55m)$ 

All fabric quantities are based on 15yd bolts unless otherwise indicated.

Oyster

Black