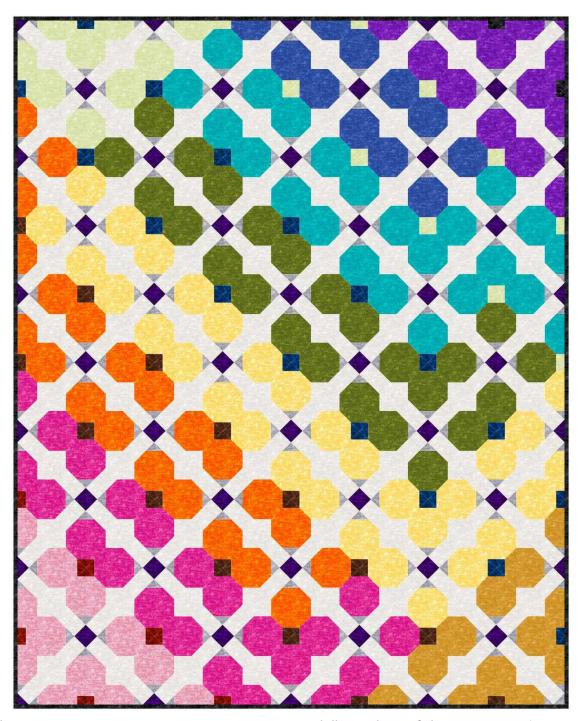

## Intermix

by Satin Moon Designs

Quilt size: 68" x 85" (1.727m x 2.159m)

Skill Level: Confident Beginner/Intermediate

## Color Me Playful Quilt

Designed and sold by Heather Valentine of The Sewing Loft www.thesewingloftblog.com

| Color Me Playful      |           |        |         |          |
|-----------------------|-----------|--------|---------|----------|
| Ordering Guide        |           |        |         |          |
|                       | T         | T T    | Γ       | T        |
| SKU                   | Yards     | Meters | 12 Kits | 24 Kits  |
| 3188-20               | 1/2 yds   | 0.46m  | 1 bolt  | 2 bolt   |
| 3188-22               | 3/4 yds   | 0.69m  | 1 bolt  | 2 bolts  |
| 3188-33               | 5/8 yds   | 0.57m  | 1 bolt  | 2 bolts  |
| 3188-39               | 1/4 yds   | 0.23m  | 1 bolt  | 1 bolt   |
| 3188-40               | 7/8 yds   | 0.80m  | 2 bolt  | 3 bolts  |
| 3188-44               | 1/2 yds   | 0.46m  | 1 bolt  | 2 bolt   |
| 3188-55               | 1/2 yds   | 0.46m  | 1 bolt  | 2 bolt   |
| 3188-59               | 1/4 yds   | 0.23m  | 1 bolt  | 1 bolt   |
| 3188-60               | 1/2 yds   | 0.46m  | 1 bolt  | 2 bolt   |
| 3188-65               | 5/8 yds   | 0.57m  | 1 bolt  | 2 bolts  |
| 3188-67               | 3/4 yds   | 0.69m  | 1 bolt  | 2 bolts  |
| 3188-75               | 1/2 yds   | 0.46m  | 1 bolt  | 2 bolt   |
| 3188-77               | 1/2 yds   | 0.46m  | 1 bolt  | 2 bolt   |
| 3188-88               | 1/8 yds   | 0.11m  | 1 bolt  | 1 bolt   |
| 3188-90               | 3 yds     | 2.74m  | 4 bolts | 8 bolts  |
| 3188-96               | 3/4 yds   | 0.69m  | 1 bolt  | 2 bolts  |
| 3188-99*              | 5/8 yds   | 0.57m  | 1 bolt  | 2 bolts  |
| Backing Fabric Option |           |        |         |          |
| 3188-44               | 5 1/2 yds | 5.03m  | 6 bolts | 24 bolts |