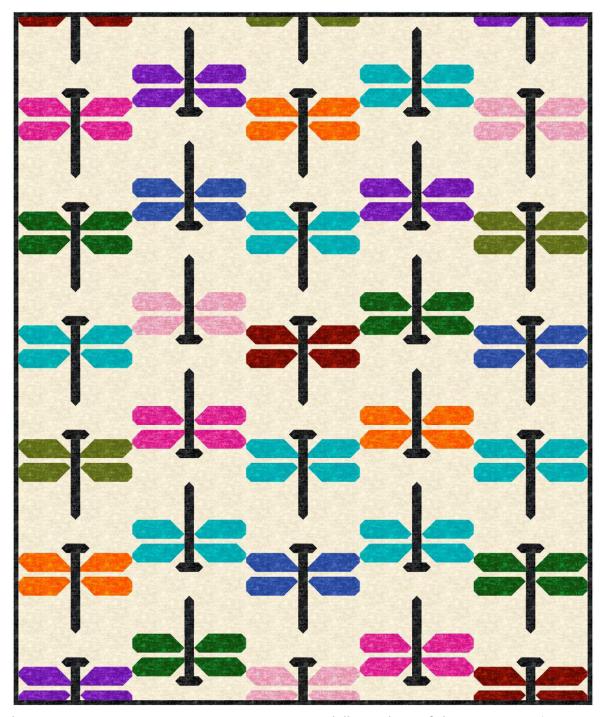

## **Dragonfly Dreams Quilt**

Designed and sold by Heather Valentine of The Sewing Loft www.thesewingloftblog.com

| Dragonfly Dreams<br>Ordering Guide |           |        |         |          |
|------------------------------------|-----------|--------|---------|----------|
| SKU                                | Yards     | Meters | 12 Kits | 24 Kits  |
| 3188-20                            | 1/4 yds   | 0.23m  | 1 bolt  | 1 bolt   |
| 3188-22                            | 1/4 yds   | 0.23m  | 1 bolt  | 1 bolt   |
| 3188-33                            | 1/4 yds   | 0.23m  | 1 bolt  | 1 bolt   |
| 3188-41                            | 3 1/2 yds | 3.20m  | 5 bolts | 9 bolts  |
| 3188-55                            | 1/4 yds   | 0.23m  | 1 bolt  | 1 bolt   |
| 3188-65                            | 1/4 yds   | 0.23m  | 1 bolt  | 1 bolt   |
| 3188-66                            | 1/4 yds   | 0.23m  | 1 bolt  | 1 bolt   |
| 3188-67                            | 3/8 yds   | 0.34m  | 1 bolt  | 1 bolt   |
| 3188-75                            | 1/4 yds   | 0.23m  | 1 bolt  | 1 bolt   |
| 3188-88                            | 1/4 yds   | 0.23m  | 1 bolt  | 1 bolt   |
| 3188-99*                           | 1 yd      | 0.91m  | 2 bolt  | 3 bolts  |
| Backing Fabric Option              |           |        |         |          |
| 3188-67                            | 4 1/4 yds | 3.89m  | 7 bolts | 14 bolts |