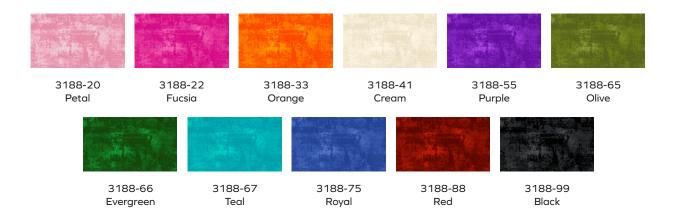

## **Dragonfly Dreams Quilt**

Designed and sold by Heather Valentine of The Sewing Loft www.thesewingloftblog.com

| Dragonfly Dreams<br>Ordering Guide |           |        |         |          |
|------------------------------------|-----------|--------|---------|----------|
| SKU                                | Yards     | Meters | 12 Kits | 24 Kits  |
| 3188-20                            | 1/4 yds   | 0.23m  | 1 bolt  | 1 bolt   |
| 3188-22                            | 1/4 yds   | 0.23m  | 1 bolt  | 1 bolt   |
| 3188-33                            | 1/4 yds   | 0.23m  | 1 bolt  | 1 bolt   |
| 3188-41                            | 3 1/2 yds | 3.20m  | 5 bolts | 9 bolts  |
| 3188-55                            | 1/4 yds   | 0.23m  | 1 bolt  | 1 bolt   |
| 3188-65                            | 1/4 yds   | 0.23m  | 1 bolt  | 1 bolt   |
| 3188-66                            | 1/4 yds   | 0.23m  | 1 bolt  | 1 bolt   |
| 3188-67                            | 3/8 yds   | 0.34m  | 1 bolt  | 1 bolt   |
| 3188-75                            | 1/4 yds   | 0.23m  | 1 bolt  | 1 bolt   |
| 3188-88                            | 1/4 yds   | 0.23m  | 1 bolt  | 1 bolt   |
| 3188-99*                           | 1 yd      | 0.91m  | 2 bolt  | 3 bolts  |
| Backing Fabric Option              |           |        |         |          |
| 3188-67                            | 4 1/4 yds | 3.89m  | 7 bolts | 14 bolts |

<sup>\*</sup> Indicates binding fabric.

 $FQ = 18" \times 22" (0.45m \times 0.55m)$ 

All fabric quantities are based on 15yd bolts unless otherwise indicated.