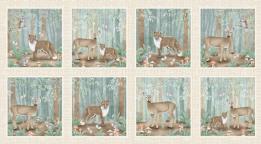

## **Jaded Forest**

by Anna Bailey

Quilt size: 69" x 89" (1.75m x 2.26m)

Skill Level: Beginner

| Woodsy Tales Quilt<br>Ordering Guide |           |        |         |          |
|--------------------------------------|-----------|--------|---------|----------|
| SKU                                  | Yards     | Meters | 12 Kits | 24 Kits  |
| 3190-41                              | 1 yd      | 0.91m  | 1 bolt  | 2 bolts  |
| 3192-39                              | 1 1/2 yds | 1.37m  | 2 bolts | 3 bolts  |
| 3194-41                              | 1 yd      | 0.91m  | 1 bolt  | 2 bolts  |
| 3194-77                              | 1/4 yds   | 0.23m  | 1 bolt  | 1 bolt   |
| 3195-11                              | 1 yd      | 0.91m  | 1 bolt  | 2 bolts  |
| 3197-39                              | 1/4 yds   | 0.23m  | 1 bolt  | 1 bolt   |
| 3200-41                              | 5/8 yds   | 0.57m  | 1 bolt  | 2 bolts  |
| 1178-41                              | 2/3 yds   | 0.61m  | 1 bolt  | 2 bolts  |
| 1178-79 *                            | 2 1/4 yds | 2.06m  | 2 bolts | 4 bolts  |
| 2311-72                              | 2/3 yds   | 0.61m  | 1 bolt  | 2 bolts  |
| Backing Fabric Option                |           |        |         |          |
| 3197-39                              | 5 1/2 yds | 5.03m  | 5 bolts | 10 bolts |