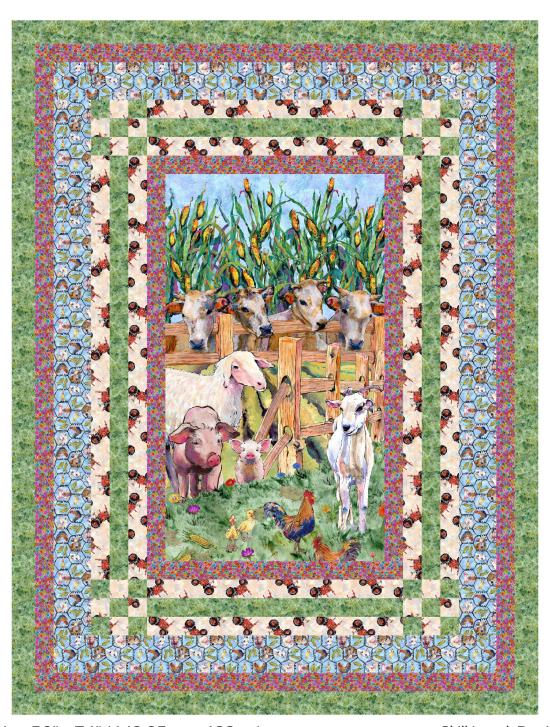

## Out of Farm's Way

Digital Print by Anne Gregory

Quilt size: 56" x 74" (142.25cm x 188cm)

Skill Level: Beginner

<sup>\*</sup> Indicates binding fabric.

 $FQ = 18" \times 22" (0.45m \times 0.55m)$ 

All fabric quantities are based on 15yd bolts unless otherwise indicated.

3249-41 Farm Tractors

3250-66 Wildflowers

3251-66 Corn Plants

3252-66 Grass

3256-11 Farm Animal Hexagon

3259P-66 Farm Panel 24 Inch