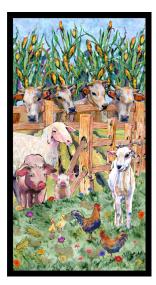

<sup>\*</sup> Indicates binding fabric.

 $FQ = 18" \times 22" (0.45m \times 0.55m)$ 

All fabric quantities are based on 15yd bolts unless otherwise indicated.

3249-41 Farm Tractors

3250-66 Wildflowers

3251-66 Corn Plants

3252-66 Grass

3256-11 Farm Animal Hexagon

3259P-66 Farm Panel 24 Inch