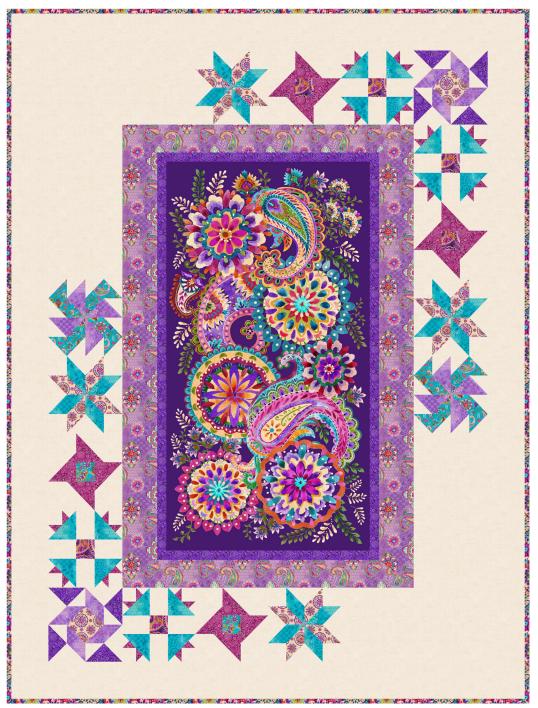

**Petra** by Satin Moon Designs

Quilt size: 61" x 67" (1.54m x 1.70m)

Skill Level: Advanced Beginner

Quite Contrary Designed and sold by Miss Winnie Designs/ Hanna Bourque www.misswinnie.ca

| Quite Contrary<br>Ordering Guide |         |        |         |          |
|----------------------------------|---------|--------|---------|----------|
| SKU                              | Yards   | Meters | 12 Kits | 24 Kits  |
| 3272-22                          | 1/2 yds | 0.46m  | 1 bolt  | 1 bolt   |
| 3272-55                          | 1/3 yds | 0.30m  | 1 bolt  | 1 bolt   |
| 3273-75                          | 1/4 yds | 0.23m  | 1 bolt  | 1 bolt   |
| 3274-50                          | 1/3 yds | 0.30m  | 1 bolt  | 1 bolt   |
| 3274-75                          | 1/2 yds | 0.46m  | 1 bolt  | 1 bolt   |
| 3275-55*                         | 3/4 yds | 0.69m  | 1 bolt  | 1 bolt   |
| 3276-50                          | 2/3 yds | 0.61m  | 1 bolt  | 2 bolts  |
| 3278-41                          | 1/3 yds | 0.30m  | 1 bolt  | 2 bolts  |
| 3279P-55                         | 2/3 yds | 0.61m  | 1 bolt  | 1 bolt   |
| 4509-100                         | 3 yds   | 2.74m  | 1 bolt  | 2 bolts  |
| Backing Fabric Option            |         |        |         |          |
| 3271-55                          | 6 yds   | 5.49   | 5 bolts | 10 bolts |
| * Indiantes binding fabric       |         |        |         |          |