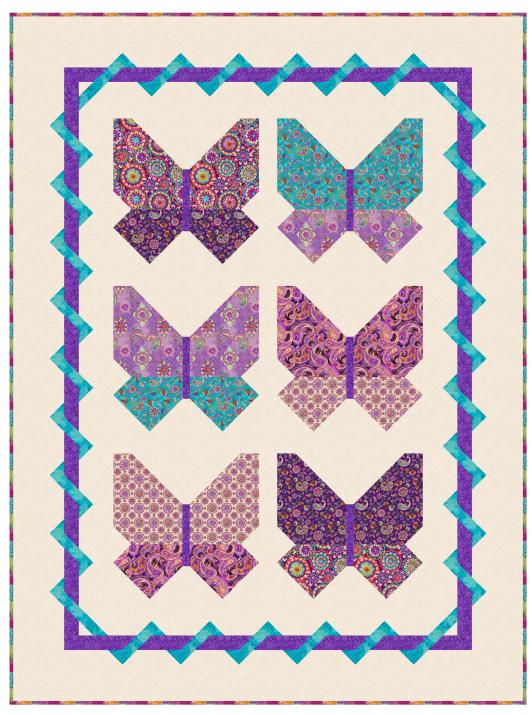

## **Transitions Quilt**

Designed and sold by Miss Winnie Designs/ Hanna Bourque www.misswinnie.ca

| Transitions Quilt Ordering Guide |           |        |         |          |
|----------------------------------|-----------|--------|---------|----------|
| SKU                              | Yards     | Meters | 12 Kits | 24 Kits  |
| 3271-55                          | 1/2 yds   | 0.46m  | 1 bolt  | 1 bolt   |
| 3272-55                          | 3/4 yds   | 0.69m  | 1 bolt  | 2 bolts  |
| 3273-55                          | 1/2 yds   | 0.46m  | 1 bolt  | 1 bolt   |
| 3273-75                          | 1/2 yds   | 0.46m  | 1 bolt  | 1 bolt   |
| 3274-75                          | 3/4 yds   | 0.69m  | 1 bolt  | 2 bolts  |
| 3275-55                          | 1/2 yds   | 0.46m  | 1 bolt  | 1 bolt   |
| 3276-50                          | 1/2 yds   | 0.46m  | 1 bolt  | 1 bolt   |
| 3277-33*                         | 3/4 yds   | 0.69m  | 1 bolt  | 2 bolts  |
| 3278-41                          | 1/2 yds   | 0.46m  | 1 bolt  | 1 bolt   |
| 4509-100                         | 4 3/4 yds | 4.34m  | 4 bolts | 8 bolts  |
| Backing Fabric Option            |           |        |         |          |
| 3274-50                          | 5 2/3 yds | 5.18m  | 5 bolts | 10 bolts |